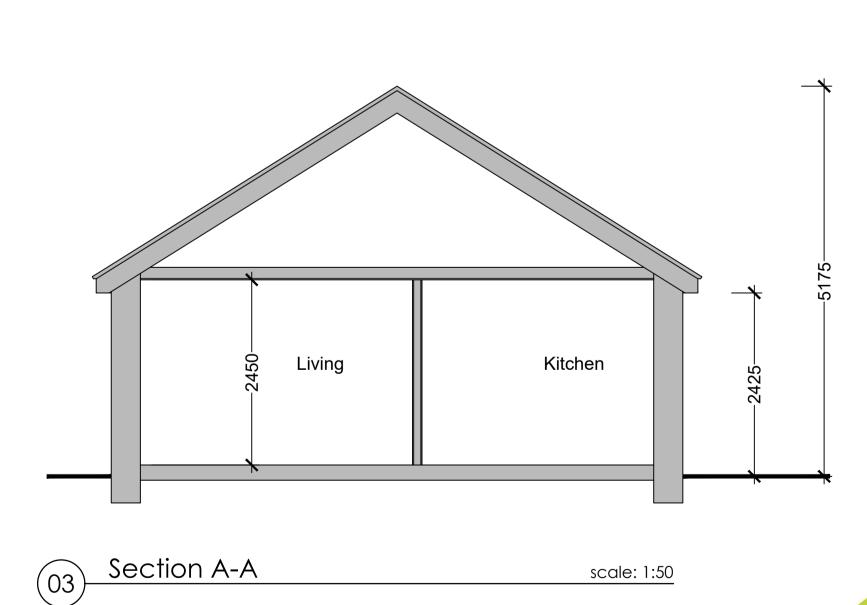

scale: 1:50

Phase 3 Housing at Avondale Heights, Rathdrum, Co. Wicklow

- Selected stone clad

finish

scale: 1:50

Wicklow County Council March 2021 Proposed 2 Bedroom Detached 20-06 PL101 Rev B Do not scale from this Drawing • Use figured dimensions in all cases • All dimensions to be confirmed on site • This Drawing is copyrigh Thomas Campbell Consulting Engineers Ltd • Tel: 094-9003995 / 086-0476845 • Email: tcampbell@tagroup.id