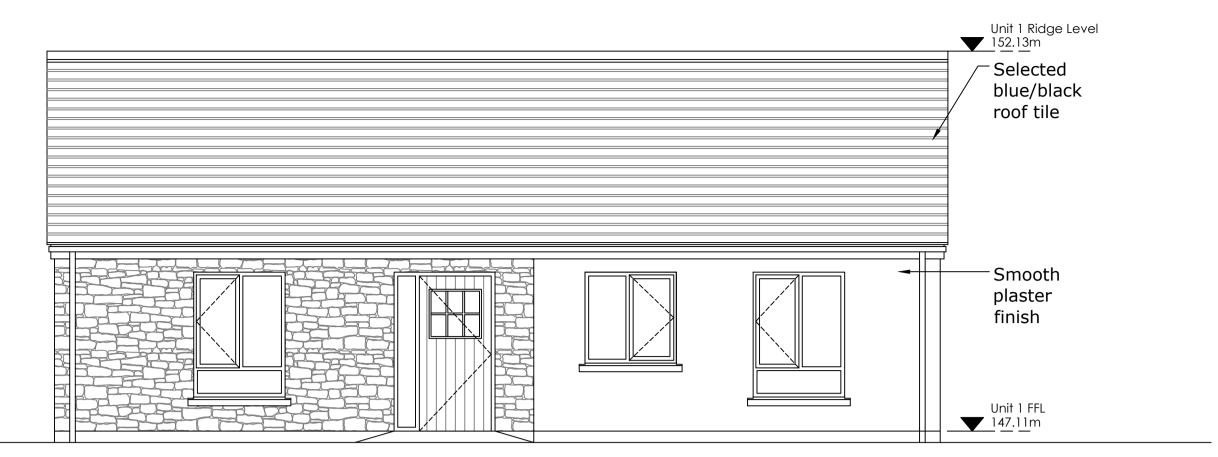

Front Elevation - (Southwest)

Rear Elevation - (Northeast)

02 Elevations

| <b>\</b> | 1345 1770             | 1005 960                  | ——11715——3255————————————————————————————————        | —————————————————————————————————————— | 1610                 |
|----------|-----------------------|---------------------------|------------------------------------------------------|----------------------------------------|----------------------|
| -7555    | 90000 area            | Kitchen a 17.85 sqm  6005 | Hallway area 7.73sqm                                 | er Bedroom<br>a 13.5sqm                | 1.1 sqm<br>Storage   |
|          | Living area 14.31 sqm | 1380                      | shower  Bathroom area 6.11sqm  750x1200mm Space 2275 | area                                   | droom 2<br>a 11.5sqm |

SPACE PROVISION CALCULATION: Dwelling Type: 2 Bed / 4 Person / Single Storey

unit.
Unit 2 FFL = 146.57m & Ridge Level = 151.59m

PLANNING PART 8

Ridge Level

Side Elevation - (Northwest)

Side Elevation - (Southeast)

scale: 1:50

Phase 3 Housing at Avondale Heights, Rathdrum, Co. Wicklow

- Selected stone clad

finish

scale: 1:50

Wicklow County Council March 2021 Proposed 2 Bedroom Detached 20-06 PL101 Rev B Do not scale from this Drawing • Use figured dimensions in all cases • All dimensions to be confirmed on site • This Drawing is copyrigh Thomas Campbell Consulting Engineers Ltd • Tel: 094-9003995 / 086-0476845 • Email: tcampbell@tagroup.id