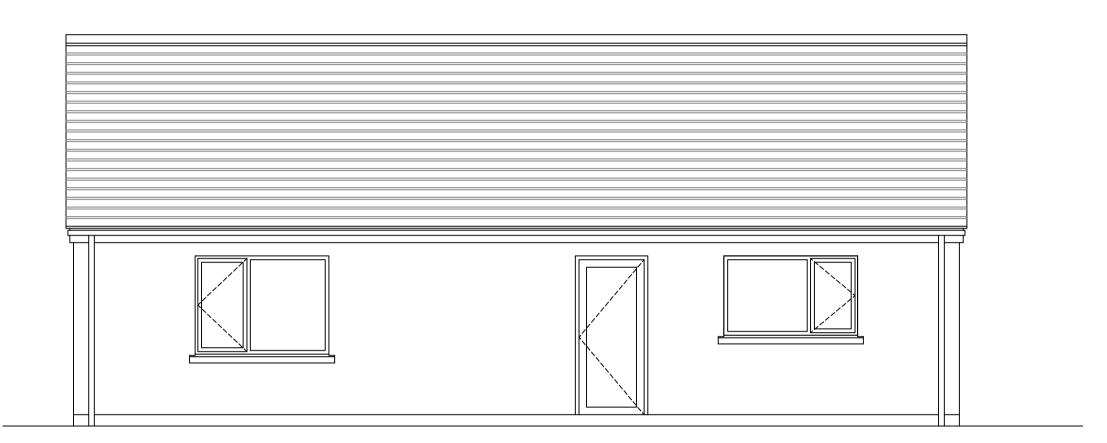

Front Elevation - (Southwest)

Rear Elevation - (Northeast)

02 Elevations

| <b>\</b> | 1345 1770             | 1005 960                  | ——11715——3255————————————————————————————————        | —————————————————————————————————————— | 1610                 |
|----------|-----------------------|---------------------------|------------------------------------------------------|----------------------------------------|----------------------|
| -7555    | 90000 area            | Kitchen a 17.85 sqm  6005 | Hallway area 7.73sqm                                 | er Bedroom<br>a 13.5sqm                | 1.1 sqm<br>Storage   |
|          | Living area 14.31 sqm | 1380                      | shower  Bathroom area 6.11sqm  750x1200mm Space 2275 | area                                   | droom 2<br>a 11.5sqm |

SPACE PROVISION CALCULATION: Dwelling Type: 2 Bed / 4 Person / Single Storey

unit.
Unit 2 FFL = 146.57m & Ridge Level = 151.59m

PLANNING PART 8

Ridge Level

Side Elevation - (Northwest)

Side Elevation - (Southeast)